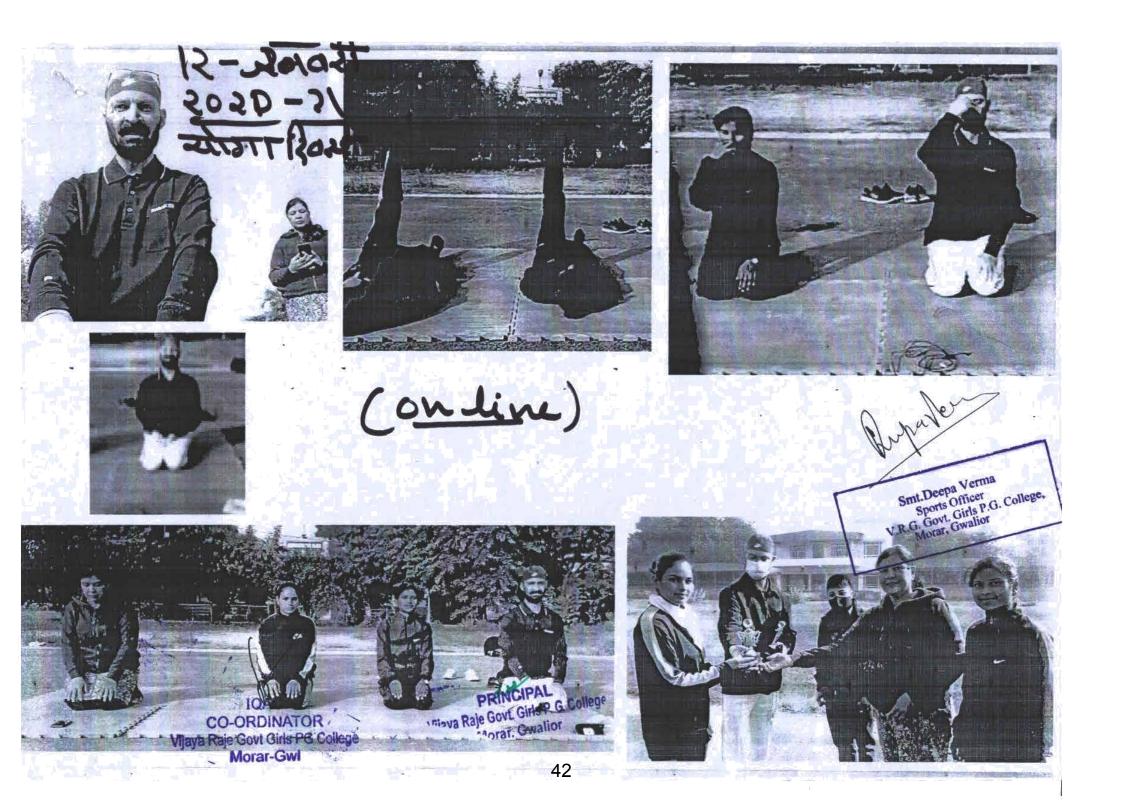

मौके पर डॉ.केके नह श्रीवास्तव, डॉ.अनिल शर्मा, डॉ.राजेश सक्सैना, डॉ.राकेश श्रीवास्तव आदि उपस्थित थे।

214

को



# Photos of Shooting







# State level Athletics championship ku. Nidhi pawiya



## **Badminton Trial Practice**



The mass २०२०-२। ( कोरोना जात )

245 2020-21 H Atalat & 21201-अहि औ कीड़ा- अर्वविधियां वर्ष-पर्य-0-2112101 - 27 21125 01205 2 31072412-नहीं भी मंदी किंग्य 02 अदिविद्यि-रे रिगरे आपने आर प्रत्न रेगर (1) 12 2402 2021 Star 31 AT on line Britanzain- Barrairir 1 3. torrar valent of des enables - सीम्प्यलियां के देई इंडियन युग्निवर्तिरी And agin- zuera- Hi Fust Part Denpa Ven Sports officer Smt.Deepa Verma Sports Officer V.R.G. Govt. Gins P.G. Collego Morar, Gwahor PRINCIPAL Vijaya Raje Govt Girls PG College nava Raje Govt. Girls P. G. Colley Morar-Gwl Morar, Gwalior







महाविद्यालय में सत्र 2019-20 में कोरोना काल (सत्र 20-21) के पश्चात सत्र 2021-22 में वर्ष पर्यंत खेल गतिविधियाँ म.प्र. शासन उ.शि.विभाग के खेल कैलेण्डर व जीवाजी वि.वि. द्वारा आयोजित गतिविधियों द्वारा महाविद्यालय में खेल गतिविधियाँ आयोजित की जाती हैं |

कोरोना काल होते हुए भी इस वर्ष अधिकतम खेल प्रतियोगिताओं में महाविद्यालय की टीमों में अंतरमहाविद्यालयीन जिला स्तर, संभाग स्तर व राज्य स्तर साथ ही विश्व विद्यालयीन स्तर में प्रतिनिधित्व कर महाविद्यालय का गौरव बढाया ।

महाविद्यालय की टीमों के नाम, जिन्होंने इस वर्ष 2021-22 में अंतरमहाविद्यालयीन प्रतियोगिता में भाग लिया, निम्न लिस्ट है |

- 1. बेडमिन्टन उपविजेता 6. क्रिकेट - विजेता योगा 7. एथलेटिक्स - II
- 3. कबड्डी विजेता

あっていた 古人の時代がた まって

- 8. शतरंज 9. **करा**टे
- 4. फुटबाल विजेता
- 5. खो-खो उपविजेता
- 10. बास्केटबाल

Vilava Raje Govt Gi