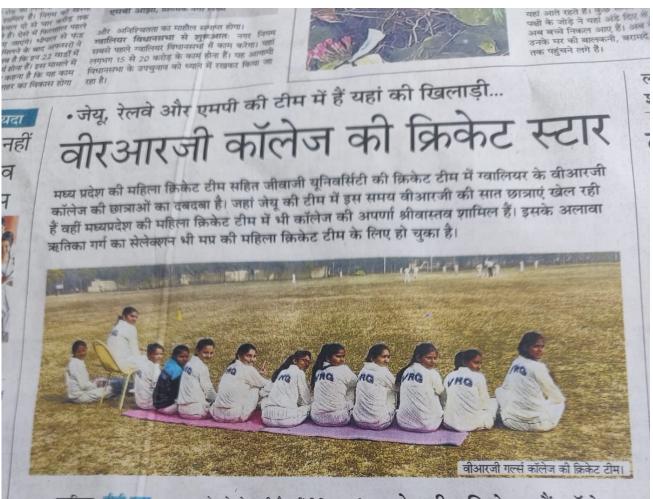

### **Cricket Stars of VRG College**

# बेहतरीन क्रिकेटर हैं कॉलेज की छात्राएं

🐖 वीआरजी कॉलेज की सात छात्राएं अभी जेयू की महिला क्रिकेट टीम में खेल रही है और मप्र की महिला रणजी क्रिकेट टीम में अपर्णा खेल रही है। ऋतिका

का सेलेक्शन भी रणजी टीम में हो गया है। हमारे कॉलेज की छात्राएं बेहतरीन खिलाड़ी हैं। दीपा वर्मा, स्पोर्ट्स टीचर, वीआरजी कॉलेज

ओर से खेल रही है वहीं निधि पटसारिया सीनियर मंप्र सेलेक्शन कमेटी की मेंबर है और अंजलि शर्मा ने अंपायर के रूप में अपनी पहचान बनाई है। वीआरजी कॉलेज की स्पोर्ट्स टीचर दीपा वर्मा के अनुसार जेयू के तहत अंचल के 200 से अधिक कॉलेज आते हैं। इन कॉलेजों से प्रतिस्पर्धा के बाद जीवाजी यूनिवर्सिटी की क्रिकेट टीम में हर समय सबसे ज्यादा खिलाड़ी रहती हैं। इस बार जेयू की महिला क्रिकेट टीम में सात छात्राएं वीआरजी की हैं।

#### ग्वालियर • डीबी खटार

वर्ष 2011-12 से वीआरजी की छात्राएं क्रिकेट में नाम कर रही है। 2011-12 में ऑल इंडिया क्रिकेट यूनिवर्सिटी ( महिला) में जेयू की टीम में आठ प्लेयर वीआरजी की थीं। इसके बाद वीआरजी की छात्राओं में क्रिकेट को लेकर छात्राओं में जुनून बढ़ गया है। इसी के बाद अपर्णा, ऋतिका, अजंलि, निधि ने क्रिकेट में नाम किया है। वीआरजी की पल्लवी वर्तमान में रेलवे की