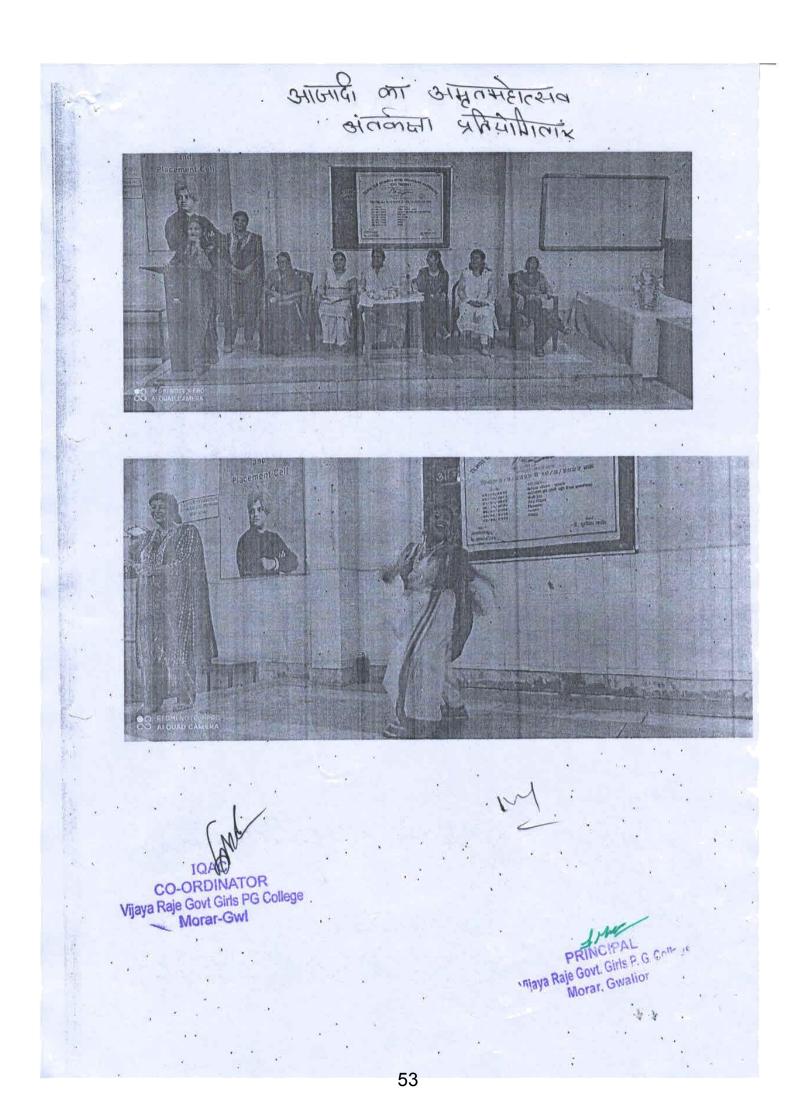

--------------------------------|-------------------------------------------------------------------------------|
| जिला स्तर<br>(प्रतिभागी अपनी संस्था से ही<br>सहभागिता करेगा)  | 11/09/2021<br>समय – अपरान्ह 01:00 से 01:45 | 'आत्मनिर्भर मध्यप्रदेश' में<br>हिंदी की भूमिका<br>आत्मनिर्भर भारत और<br>हिंदी |
| संभाग स्तर<br>(प्रतिभागी अपनी संस्था से ही<br>सहभागिता करेगा) | 25/09/2021<br>समय – अपरान्ह 01:00 से 01:45 | स्वाधीनता आन्दोलन<br>और हिंदी                                                 |
| राज्य स्तर<br>(प्रतिभागी अपनी संस्था से ही<br>सहभागिता करेगा) | 30/09/2021<br>समय – अपरान्ह 01:00 से 01:45 | हिंदी : रोजगार की<br>संभावनाएं                                                |

CO-ORDINATOR Vijaya Raje Govt Girls PG College Morar-Gwl

डॉ. सुशीला माहौर प्राचार्य

PRINCIPAL Morar, Gwalior











# युवा उत्सव के दूसरे दिन छात्राओं ने दिखाया चित्रकारी का हुनर

ग्वालियर विजयाराजे शासकीय कन्या स्नातकोत्तर महाविद्यालय, मुगर में चल रहे युवा उत्सव 2022-23 के दूसरे दिन महाविद्यालय स्तर पर पोस्टर मेकिंग,कार्टुनिंग, चाद- विवाद, बजूत्व कला, स्किट आदि प्रतियोगिताओं का आयोजन किया गया। जिसमें छालओं द्वारा बढ़-चढ़ कर भाग लिया गया।

वाद- विवाद प्रतियोगिता में + औ. टी. टी. फोटफार्म सेवा प्रदाताओं को सूचना प्रसारण मंतालय के दायरे में लाना ठचित है। + विषय पर छालाओं द्वारा पश्च एवं विपश्च में अपने-अपने मत छताओ द्वारी पंच एवं विषय में जनगण्डान गंध रखे गए। प्रतियोगिता में प्रतिभागी ने कहा कि औ. टी.टी. प्लेटफार्म के माध्यम से जो परोसा जा रहा है वह युवाओं को भटका रहा है। न केवल वयस्क बल्कि अवयरक भी इन प्लेटफामें के माध्यम से प्रभावित होकर नकारात्मक दिशा में जा रहे हैं

जिससे समाज में अपराध बढ़