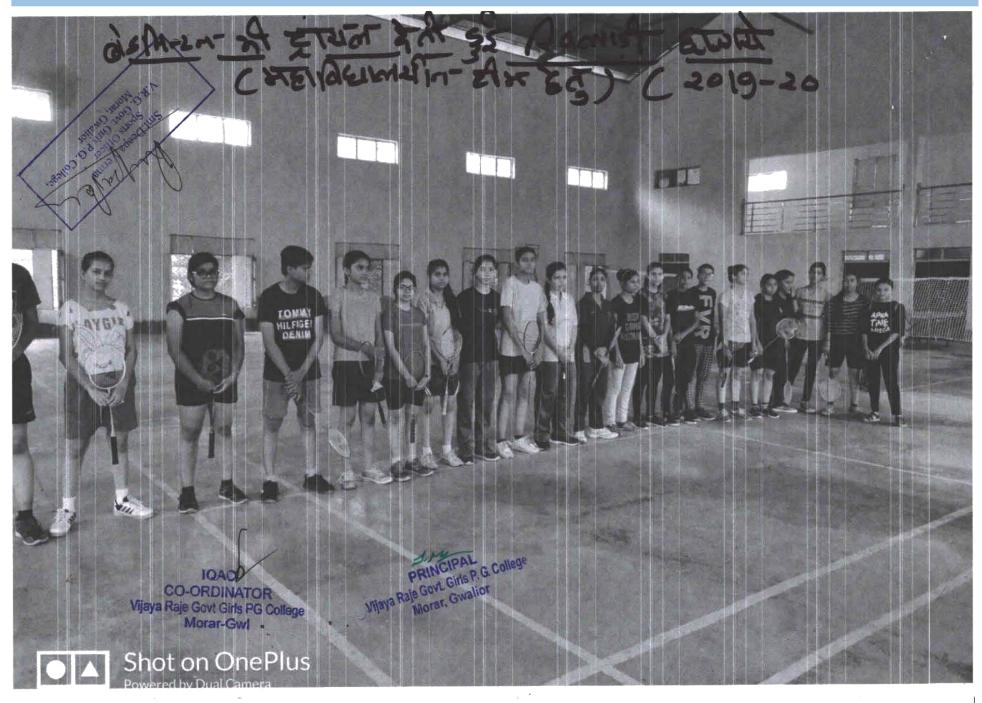

# महाविद्यालयीन टीम गेम्स (क्रीड़ा विभाग)

(2019-20) जिन्होंने अंतरमहाविद्यालयीन जिला स्तर प्रतियोगिता में महाविद्यालय टीम का प्रतिनिधित्व किया |

सर्वप्रथम

| 1 क्रॉस कंट्री                                                 | 1     | नंदनी रजक                                                          | B.A. III                                                                                                                                                                                                                                                 |
|----------------------------------------------------------------|-------|--------------------------------------------------------------------|----------------------------------------------------------------------------------------------------------------------------------------------------------------------------------------------------------------------------------------------------------|
|                                                                | 2     | श्रद्धा शर्मा                                                      | B.Com. II                                                                                                                                                                                                                                                |
| · · · · · · · · · · · · · · · · · · ·                          | • 3 ' | गिरिश्मा सिंह                                                      | B.Com. II                                                                                                                                                                                                                                                |
|                                                                | 4     | शिवानी कुशवाह                                                      | B.A. II                                                                                                                                                                                                                                                  |
|                                                                |       | •                                                                  |                                                                                                                                                                                                                                                          |
| 2 जूडो (विजेता)                                                | 1     | अंजलि तोमर                                                         | B.A. I                                                                                                                                                                                                                                                   |
| •                                                              | 2     | रित्                                                               | B.COM I                                                                                                                                                                                                                                                  |
|                                                                | 1 1   | रजनी राणा                                                          | M.A II                                                                                                                                                                                                                                                   |
|                                                                |       |                                                                    |                                                                                                                                                                                                                                                          |
| 3 वॉलीबाल                                                      | 1     | दीपिका                                                             | B.A. I                                                                                                                                                                                                                                                   |
|                                                                |       | - · · ·                                                            |                                                                                                                                                                                                                                                          |
| 4 बेडमिन्टन                                                    | 1     | अन्मा तोमर                                                         | M.Com I                                                                                                                                                                                                                                                  |
|                                                                |       | प्रगति तोमर                                                        | B.A. I                                                                                                                                                                                                                                                   |
|                                                                | 3     | हर्षिता जादौन                                                      | B.Com. I                                                                                                                                                                                                                                                 |
|                                                                | 4     | श्वेता भदौरिया                                                     | B.A. I                                                                                                                                                                                                                                                   |
|                                                                |       | y a                                                                | r.                                                                                                                                                                                                                                                       |
| 5 शूटिंग (विजेता)                                              | 1     | निकिता तोमर                                                        | M.A. I                                                                                                                                                                                                                                                   |
| प्रथम स्थान                                                    |       | हिमांशी अम्ब                                                       | B.A. II                                                                                                                                                                                                                                                  |
|                                                                | 3     | अंजलि कुमारी                                                       | B.SC. III                                                                                                                                                                                                                                                |
|                                                                | 4     | मोनिका राजपूत                                                      | B.A. I                                                                                                                                                                                                                                                   |
|                                                                |       |                                                                    | <i>.</i>                                                                                                                                                                                                                                                 |
| 6 बास्केटबाल                                                   | 1     | दीक्षा त्यागी (कैप्टन)                                             | B.sc. II                                                                                                                                                                                                                                                 |
|                                                                | 2     | एकता दीक्षित                                                       | B.Sc. II                                                                                                                                                                                                                                                 |
|                                                                | 3     | पहलवी चौहान                                                        | B.A. II                                                                                                                                                                                                                                                  |
| ÷                                                              | 4     | निधि पवैया                                                         | M.A. I                                                                                                                                                                                                                                                   |
|                                                                | 5     | अंश् भदौरिया                                                       | B.Com. I                                                                                                                                                                                                                                                 |
|                                                                | 6     | पूनम यादव                                                          | B.A. II                                                                                                                                                                                                                                                  |
| · · · · ·                                                      | 7     | शिल्पा यादव                                                        | B.Com. III                                                                                                                                                                                                                                               |
|                                                                | . 8   | स्मृति विश्वकर्मा                                                  | B.Com. I                                                                                                                                                                                                                                                 |
| IQAO                                                           | 9     | अंजलि सिंह कुशवाह                                                  | B.sc. II<br>Smit.Deepa Verma<br>Smit.Deepa Verma                                                                                                                                                                                                         |
| CO-ORDINATOR<br>Vijaya Raje Govt Girls PG College<br>Morar-Gwl |       | अंजलि सिंह कुशवाह<br>21 PRINCIPAL<br>Maya Raje Govt. Girls P. G. Q | Sports Officer<br>Sports Officer |