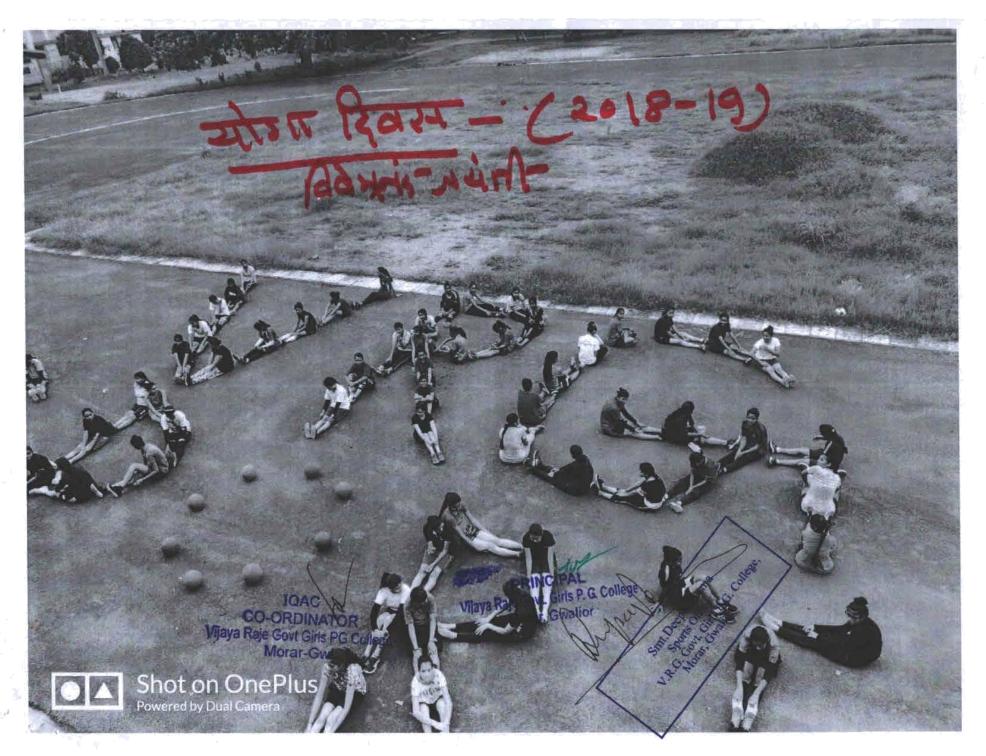

### **Report on Annual games 2018-19**

10

# <u>वार्षिक खेल प्रतिवेदन</u> (2018-19)

महाविद्यालय में वर्ष पर्यन्त गतिविधियाँ म.प्र. शासन उ.शि. विभाग में खेल कैलेण्डर एवं जीवाजी वि.वि. में खेल कैलेण्डर से निर्मित, महाविद्यालय खेल कैलेण्डर व्दारा संचालित की जाती हैं। महाविद्यालय की टीमों का चयन, विभिन्न खेल विधाओं में, कोचिगं कैम्प व चयन प्रक्रिया व्दारा किया जाता हैं।

इस वर्ष महाविद्यालय ने महिला वर्ग के सभी खेल विधाओं में भाग लेकर विभिन्न खेलों में विजेता होने का गौरव प्राप्त किया व एथलेटिक्स इंवेट में विभिन्न विधाओं में अधिकतम प्रथम स्थान प्राप्त कर, पुरे ग्वालियर संभाग में बी.आर.जी. कॉलेज प्रथम स्थान पर रही। व इस महाविद्यालय की खिलाड़ी छात्राओं ने अपना चयन कर व स्थान अर्जित करते हुए, महाविद्यालय का नाम जिला, संभाग, राज्य व राष्ट्र में गौरवान्वित किया हैं।