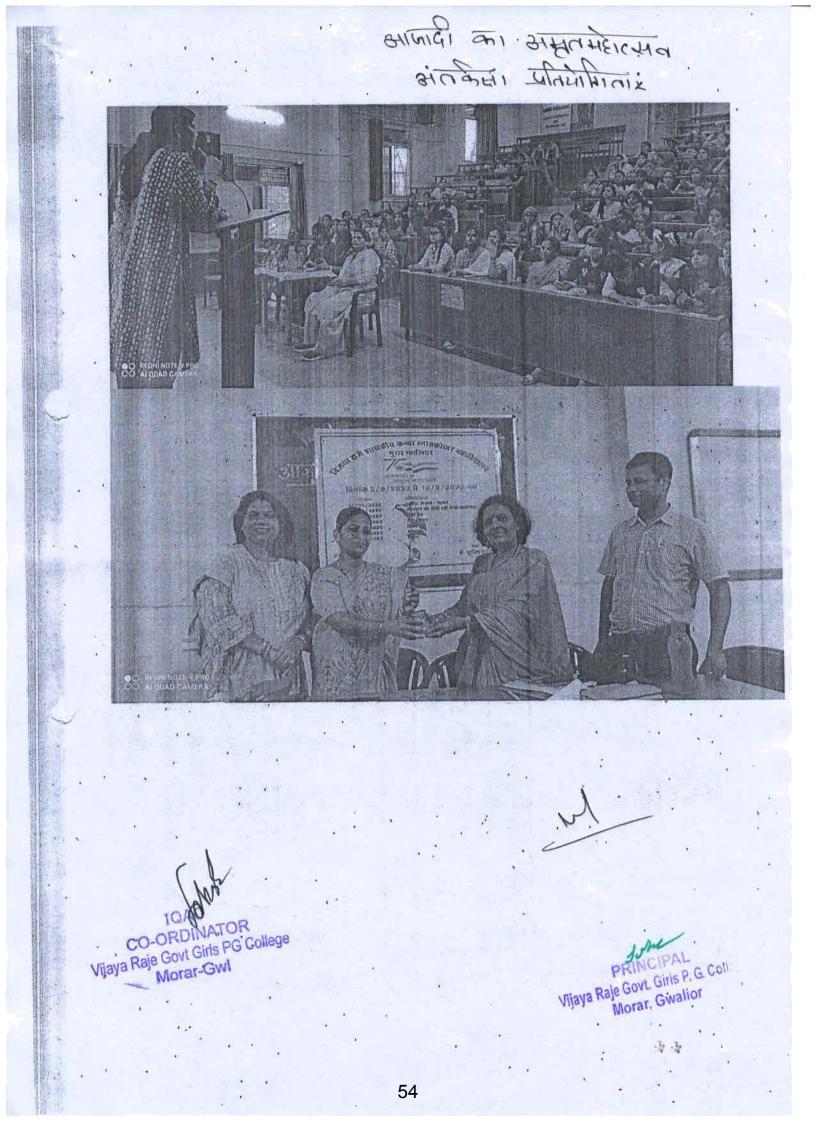

------------------------------|-------------------------------------------------------------------------------|
| जिला स्तर<br>(प्रतिभागी अपनी संस्था से ही<br>सहभागिता करेगा)  | 11/09/2021<br>समय – अपरान्ह 01:00 से 01:45 | 'आत्मनिर्भर मध्यप्रदेश' में<br>हिंदी की भूमिका<br>आत्मनिर्भर भारत और<br>हिंदी |
| संभाग स्तर<br>(प्रतिभागी अपनी संस्था से ही<br>सहभागिता करेगा) | 25/09/2021<br>समय – अपरान्ह 01:00 से 01:45 | स्वाधीनता आन्दोलन<br>और हिंदी                                                 |
| राज्य स्तर<br>(प्रतिभागी अपनी संस्था से ही<br>सहभागिता करेगा) | 30/09/2021<br>समय – अपरान्ह 01:00 से 01:45 | हिंदी : रोजगार की<br>संभावनाएं                                                |

CO-ORDINATOR Vijaya Raje Govt Girls PG College Morar-Gwl

डॉ. सुशीला माहौर प्राचार्य

PRINCIPAL Morar, Gwalior











# युवा उत्सव के दूसरे दिन छात्राओं ने दिखाया चित्रकारी का हुनर

ग्वालियर विजयाराजे शासकीय कन्या स्नातकोत्तर महाविद्यालय, मुगर में चल रहे युवा उत्सव 2022-23 के दूसरे दिन महाविद्यालय स्तर पर पोस्टर मेकिंग,कार्टुनिंग, चाद- विवाद, बजूत्व कला, स्किट आदि प्रतियोगिताओं का आयोजन किया गया। जिसमें छालओं द्वारा बढ़-चढ़ कर भाग लिया गया।

वाद- विवाद प्रतियोगिता में + औ. टी. टी. फोटफार्म सेवा प्रदाताओं को सूचना प्रसारण मंतालय के दायरे में लाना ठचित है। + विषय पर छालाओं द्वारा पश्च एवं विपश्च में अपने-अपने मत छताओ द्वारी पंच एवं विषय में जनगण्डान गंध रखे गए। प्रतियोगिता में प्रतिभागी ने कहा कि औ. टी.टी. प्लेटफार्म के माध्यम से जो परोसा जा रहा है वह युवाओं को भटका रहा है। न केवल वयस्क बल्कि अवयरक भी इन प्लेटफामें के माध्यम से प्रभावित होकर नकारात्मक दिशा में जा रहे हैं

जिससे समाज में अपराध बढ़ रह