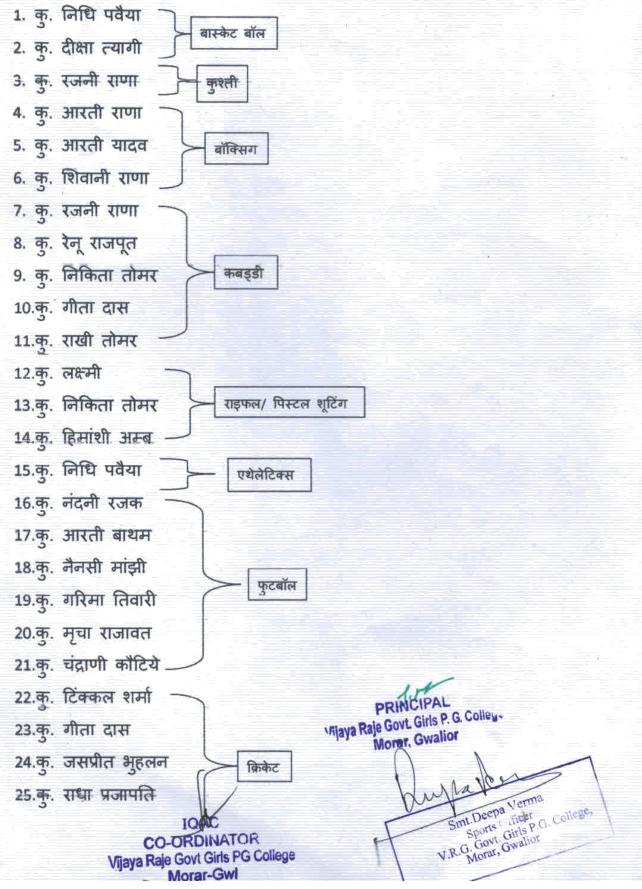

महाविद्यालय की विजेता टीम:- महाविद्यालय की आठ टीमों ने इस वर्ष ग्वालियर जिलें में विजेता होने का गौरव प्राप्त किया।

ग्वालियर जिले की इस वर्ष 2018-19 में महाविद्यालय की विजेता टीम्स के नाम व भाग लेने वाले खिलाड़ियों के नाम इस प्रकार हैं :-

- 1. कबड्डी
- 2. राइफल/पिस्टल शूटिंग
- 3. कुश्ती

6. फुटबॉल

- 4. एथलेटिक्स 5. हैंडबॉल
- 7. क्रिकेट
- 8. बॉक्सिंग
- 1) <u>कबड्डी (विजेता)</u>
  - 1. कु. रजनी राणा (कैप्टिन) M.A.।
  - 2. कु. रेनु राजपूत B.Com II
  - 3. कु. राखी तोमर B.Com. III
  - 4. कु. कामिनी B.Com. III
  - 5. क्. निकिता तोमर B.A. III
  - 6. क्. सोनम कुमारी B.Sc. III
  - 7. क्. सविता B.Com. III
  - 8. क्. पल्लवी सैनी B.Sc. III
  - 9. कु. गारिमा राठौर B.Sc. III
  - 10.कु. गीता दास B.Sc. III
  - 11.कू. विनी कुमारी B.A. I
  - 12.कु. प्रियंका शर्मा B.A. I
  - 13.कु. शालू सिहं B.Com. II
  - 14.कु. शिप्रा दुबे B.A. ॥
- 2) राइफल / पिस्टल शूटिंग (विजेता)
  - 1. कृ. लक्ष्मी M.Com.
  - 2. क्. निकिता तोमर B.A. 4th Sem
  - 3. कृ. हिमांशी अम्ब B.A. I

### 6) फुटबॉल (विजेता)

- 1. कु. नंदनी रजक (गोलकीपर)
- 2. कु. आरती बाथम
- 3. कु. नैनसी मांझी
- 4. कु. चंद्राणी कौटिया
- 5. कु. मृचा राजावत
- 6. कु. गारिमा तिवारी
- 7. कु. मोनिका पाल
- 8. कु. सुमन
- 9. कु. ललिता यदुवंशी
- 10.कु. संध्या दुबे
- 11.कु. पूजा
- 12.कु. शिवानी भोदौरिया
- 13.कु. दिव्या

### 7) क्रिकेट (विजेता)

- 1. कु. टिंक्कल शर्मा (कैप्टिन) B.A. V
- 2. कु. अंकिता शर्मा (बॉलर) B.A. V
- 3. कु. गीता दास (बॉलर) B.Sc. V
- 4. कु. जसप्रीत भुहलन (बेट्समेन) B.Sc. II
- 5. कु. राधा प्रजापति (विकेट कीपर) B.Com. V
- 6. कु. नेहा निमेश (बेटंसमेन) B.A. II
- 7. कु. सोनिया पाठक (फील्डर) B.Sc. ॥
- ८. कु. पुष्पा बघेल (फील्डर) B.A. II
- 9. कु. राची शर्मा (फील्डर) B.Com. II
- 10.क. नंदनी रजक (फील्डर) B.A. II
- 11.कु. रचना शर्मा B.Com II
- 12.कु. निवेदिर्ता राष्ट्रा B.Com. I

CO-ORDINATOR Vijaya Raje Govt Girls PG College Morar-Gwl

Smt.Deepa Verma Vijaya Raje Govt. Girls P.G. Con-ViR.G. Govt. Girls P.G. Collège, Morar, Gwalior

Morar, Gwalidr

Sports Officer

13.कु. नीतू मोर्य - B.Sc.॥ 14.कु. भावना सेन - B.Com. II 15.कु. शिवानी सेन - B.Com I 16.कु. आरती बाथम - B.A. II 8) बॉक्सिंग (विजेता) 1. कु. आरती यादव - B.A. V 2. कु. शिवानी राणा - B.A. V 3. क्. आरती राणा - B.Com. I 9) हॉकी 1. कु. गरिमा तिवारी - B.A. 5th Sem 10) टेबिल-टेनिस 1. कु. हर्षिता खरे - B.Sc. II 11) शतरंज 1. कु. सरिता मीणा - B.A. V 2. कु नेहा विमेष - B.A. II 3. कु. शुमा शर्मा - B.Com. I 4. कु. प्रज्ञा शर्मा - B.Com V 12) बेडमिन्टन 1. कु. रानू भदौरिया - B.A. II 2. क्. अन्मा तोमर - B.Com. III 3. कु. अर्चना सिंह - B.Com. II 4. कु. प्रज्ञा शर्मा - B.Com. III 13) <u>खो-खो</u> 1. कु. राखी तोमर - B.Com. V 2. कु. रेनू राजपूत - B.Com. II 3. क्. कामिनी राजावत - B.Com. II 4. क् रानू - B.A. II IO/