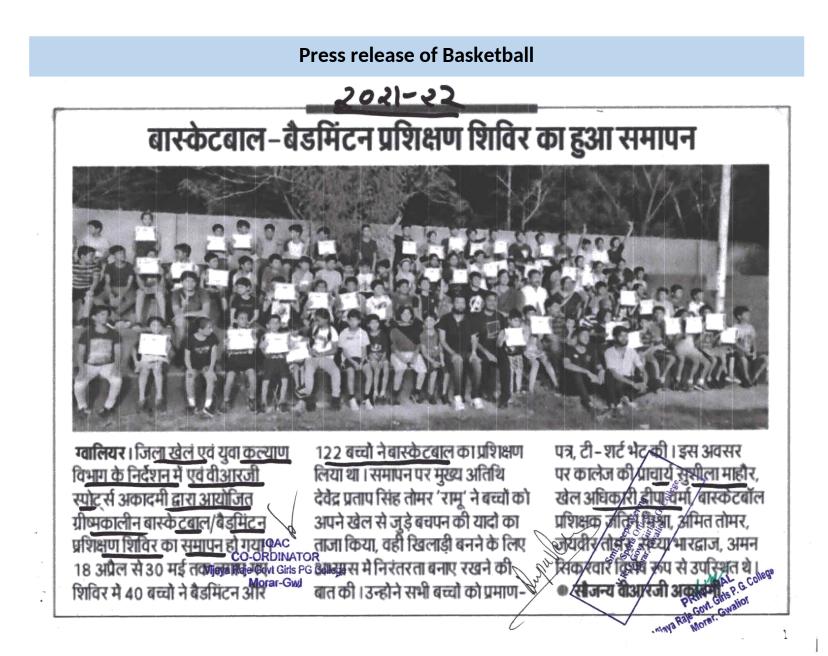

### कोंचिंग कैम्प

इस वर्ष अधिकतम 1-1 माह के विभिन्न खेलों में कोचिंग केम्प महाविद्यालय में खिलाड़ी में कौशल विकास हेतु लगाये गये :-

- 1. बेडमिन्टन
- 2. कबर्डी
- 3. खो-खो
- 4. बास्केटबॉल

### आयोजन

म.प्र. शासन उच्च शिक्षा विभाग व्दारा इस वर्ष महाविद्यालय के खेल विभाग को "अन्तर-महाविद्यालयीन जिला स्तर" एवं <u>"अन्तर जिला संभाग स्तर महिला</u> बास्केटबॉल प्रतियोगिता 2018-19" के आयोजन का दायित्व सौंपा गया, जिसे सफलतापूर्वक आयोजित किया गया।