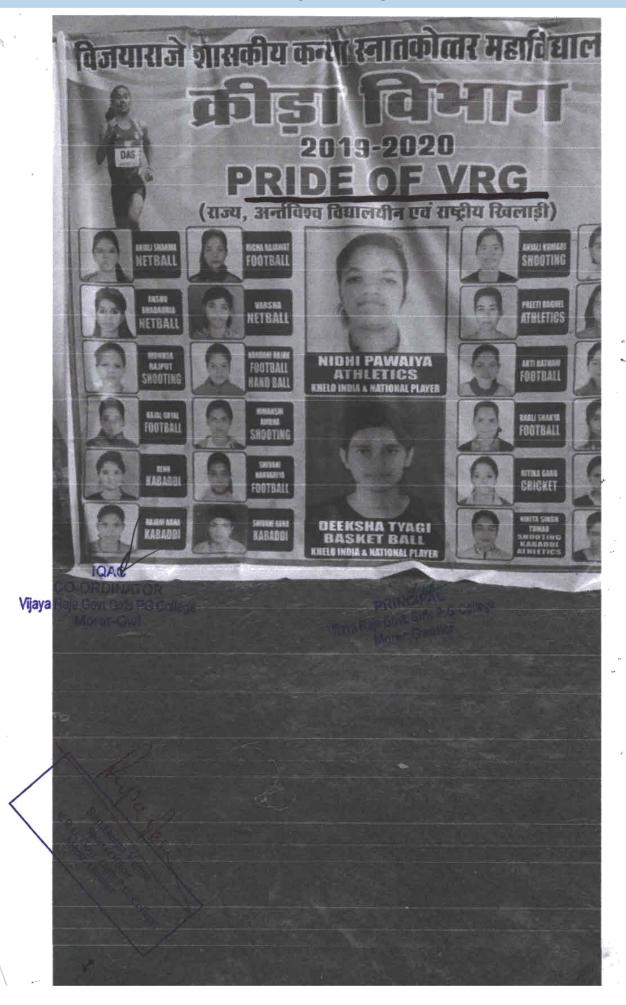

### **Excellent Players of the College**

# महाविद्यालय के उत्कृष्ट खिलाड़ी

जिन्होने महाविद्यालय का नाम राज्य व राष्ट्र में गौरवान्वित किया :-

### 1) बास्केटबॉल:-

- **कु. दीक्षा त्यागी** :- इस छात्रा ने इस वर्ष <u>"खेलों इंडिया"</u> में प्रदेश का प्रतिनिधित्व किया। <u>"खेलों इंडिया"</u> माननीय श्री नेरन्द्र मोदी जी ने प्रारंभ की, जिसमें पूरे भारत से प्रदेश के सर्बोच्च खिलाड़ी को ही भाग लेने मिलता हैं। और यह गौरव हमारे महाविद्यालय की कु. दीक्षा त्यागी को मिला।
- 2) <u>एथलेटिक्सः-</u>
  - कु. निधि पवैया :- इस खिलाईा छात्रा ने इस वर्ष <u>"मुख्यमंत्री कप",</u> जोकि भोपाल में ही आयोजित होती हैं, में पूरे राज्य में एथलेटिक्स में शॉट-पुर (गोला फेंक) में प्रथम स्थान अर्जित कर महाविद्यालय का नाम रोशन किया। साथ ही यह खिलाड़ी को अन्तराष्ट्रीय प्रतियोगिता में भाग लेने हेतु भोपाल में ही प्रशिक्षित, SAI स्पोटर्स अथॉरिटी ऑफ इंडिया व्दारा प्रशिक्षित किया जा रहा हैं।