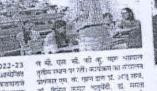

# बेहतरीन क्रिकेटर हैं कॉलेज की छात्राएं

🐖 वीआरजी कॉलेज की सात छात्राएं अभी जेयू की महिला क्रिकेट टीम में खेल रही है और मप्र की महिला रणजी क्रिकेट टीम में अपर्णा खेल रही है। ऋतिका

का सेलेक्शन भी रणजी टीम में हो गया है। हमारे कॉलेज की छात्राएं बेहतरीन खिलाड़ी हैं। दीपा वर्मा, स्पोर्ट्स टीचर, वीआरजी कॉलेज

ओर से खेल रही है वहीं निधि पटसारिया सीनियर मंप्र सेलेक्शन कमेटी की मेंबर है और अंजलि शर्मा ने अंपायर के रूप में अपनी पहचान बनाई है। वीआरजी कॉलेज की स्पोर्ट्स टीचर दीपा वर्मा के अनुसार जेयू के तहत अंचल के 200 से अधिक कॉलेज आते हैं। इन कॉलेजों से प्रतिस्पर्धा के बाद जीवाजी यूनिवर्सिटी की क्रिकेट टीम में हर समय सबसे ज्यादा खिलाड़ी रहती हैं। इस बार जेयू की महिला क्रिकेट टीम में सात छात्राएं वीआरजी की हैं।