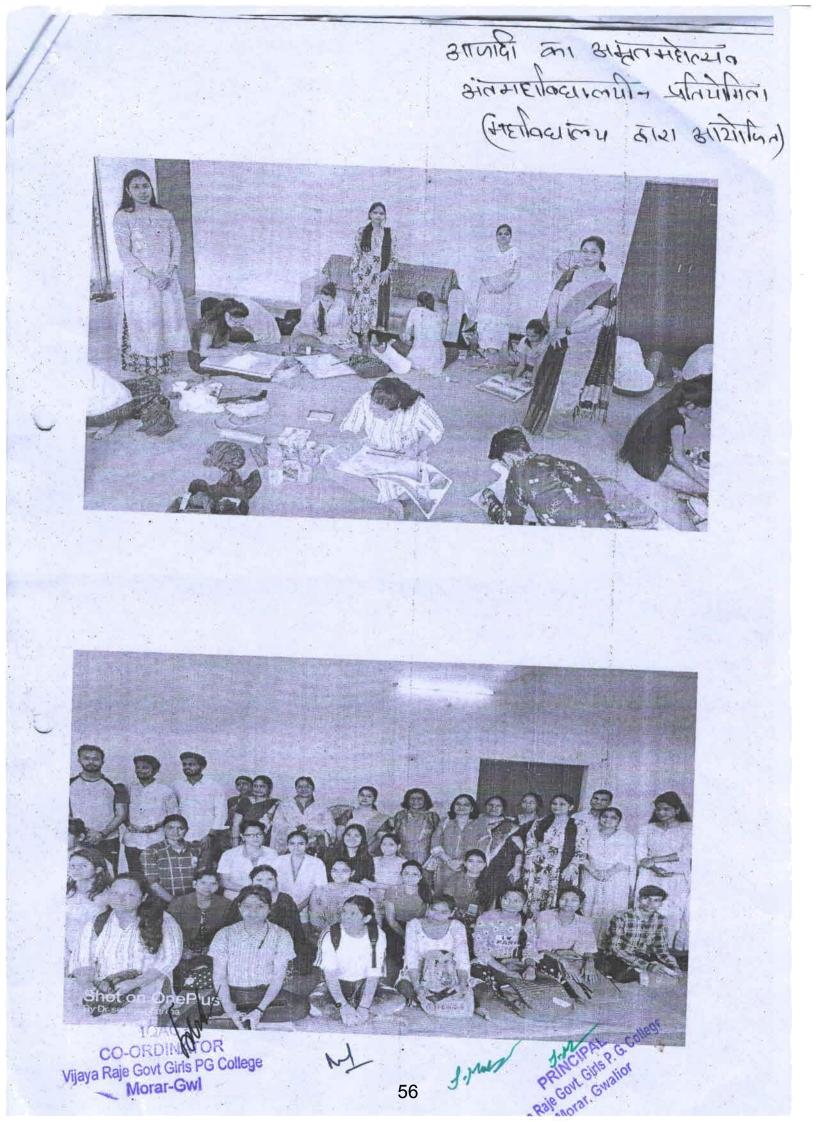

--------------------------|-------------------------------------------------------------------------------|
| जिला स्तर<br>(प्रतिभागी अपनी संस्था से ही<br>सहभागिता करेगा)  | 11/09/2021<br>समय – अपरान्ह 01:00 से 01:45 | 'आत्मनिर्भर मध्यप्रदेश' में<br>हिंदी की भूमिका<br>आत्मनिर्भर भारत और<br>हिंदी |
| संभाग स्तर<br>(प्रतिभागी अपनी संस्था से ही<br>सहभागिता करेगा) | 25/09/2021<br>समय – अपरान्ह 01:00 से 01:45 | स्वाधीनता आन्दोलन<br>और हिंदी                                                 |
| राज्य स्तर<br>(प्रतिभागी अपनी संस्था से ही<br>सहभागिता करेगा) | 30/09/2021<br>समय – अपरान्ह 01:00 से 01:45 | हिंदी : रोजगार की<br>संभावनाएं                                                |

CO-ORDINATOR Vijaya Raje Govt Girls PG College Morar-Gwl

डॉ. सुशीला माहौर प्राचार्य

PRINCIPAL Morar, Gwalior











# युवा उत्सव के दूसरे दिन छात्राओं ने दिखाया चित्रकारी का हुनर

ग्वालियर विजयाराजे शासकीय कन्या स्नातकोत्तर महाविद्यालय, मुगर में चल रहे युवा उत्सव 2022-23 के दूसरे दिन महाविद्यालय स्तर पर पोस्टर मेकिंग,कार्टुनिंग, चाद- विवाद, बजूत्व कला, स्किट आदि प्रतियोगिताओं का आयोजन किया गया। जिसमें छालओं द्वारा बढ़-चढ़ कर भाग लिया गया।

वाद- विवाद प्रतियोगिता में + औ. टी. टी. फोटफार्म सेवा प्रदाताओं को सूचना प्रसारण मंतालय के दायरे में लाना ठचित है। + विषय पर छालाओं द्वारा पश्च एवं विपश्च में अपने-अपने मत छताओ द्वारी पंच एवं विषय में जनगण्डान गंध रखे गए। प्रतियोगिता में प्रतिभागी ने कहा कि औ. टी.टी. प्लेटफार्म के माध्यम से जो परोसा जा रहा है वह युवाओं को भटका रहा है। न केवल वयस्क बल्कि अवयरक भी इन प्लेटफामें के माध्यम से प्रभावित होकर नकारात्मक दिशा में जा रहे हैं

जिससे समाज में अपराध बढ़ रहा है