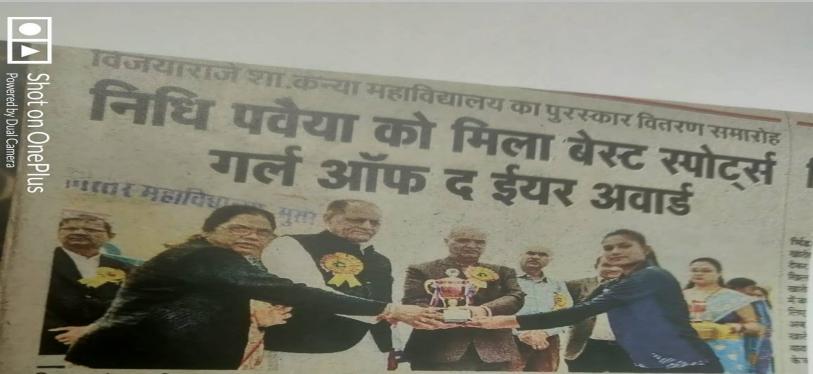

ट्रेक एंड फील्ड प्रतियोगिता में प्रत्येक वर्ष अधिकतम अंक हासिल करने वाली खिलाड़ी छात्रा को <u>"व्यक्तिगत चैम्पियनशिप"</u> में खिताब से नवाजा जाता हैं। साथ ही महाविद्यालय में वर्ष की सर्वाधिक खेल उपलब्धियों के आधार पर व पूर्ण अनुशासन में खिलाड़ी को रहते हुए <u>"द बेस्ट स्पोटर्स गर्ल ऑफ द ईयर"</u> का खिताब एक खिलाड़ी को प्रदान किया जाता हैं।