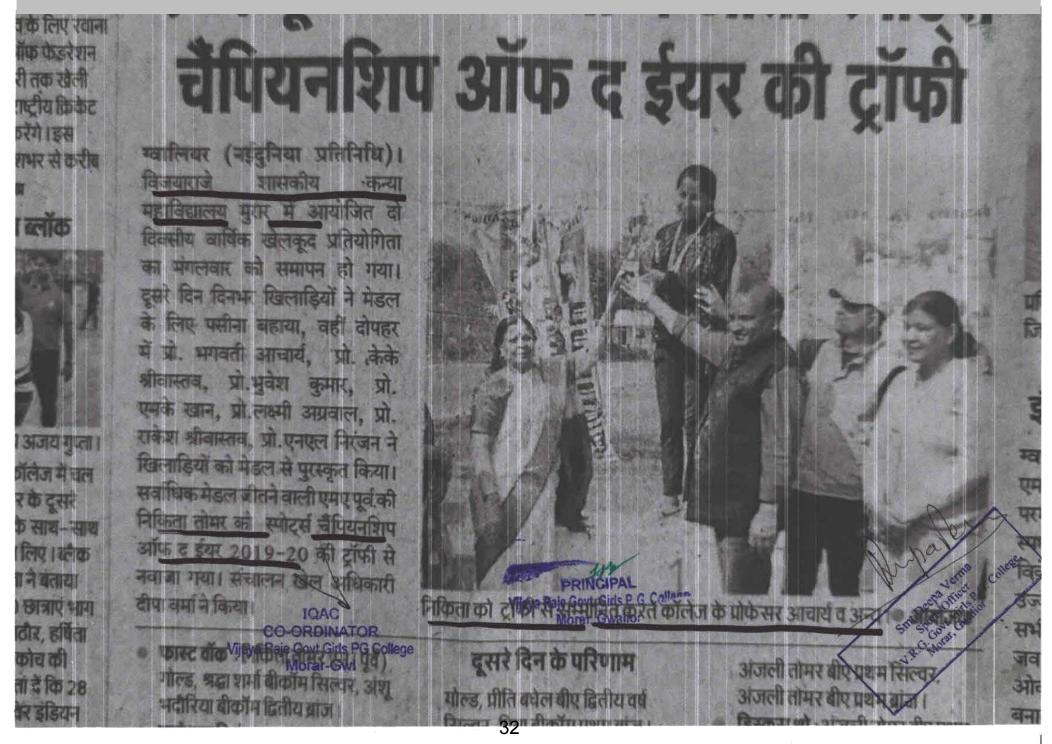

### **Cricket Stars of VRG College**

# बेहतरीन क्रिकेटर हैं कॉलेज की छात्राएं

🐖 वीआरजी कॉलेज की सात छात्राएं अभी जेयू की महिला क्रिकेट टीम में खेल रही है और मप्र की महिला रणजी क्रिकेट टीम में अपर्णा खेल रही है। ऋतिका

का सेलेक्शन भी रणजी टीम में हो गया है। हमारे कॉलेज की छात्राएं बेहतरीन खिलाड़ी हैं। दीपा वर्मा, स्पोर्ट्स टीचर, वीआरजी कॉलेज

ओर से खेल रही है वहीं निधि पटसारिया सीनियर मंप्र सेलेक्शन कमेटी की मेंबर है और अंजलि शर्मा ने अंपायर के रूप में अपनी पहचान बनाई है। वीआरजी कॉलेज की स्पोर्ट्स टीचर दीपा वर्मा के अनुसार जेयू के तहत अंचल के 200 से अधिक कॉलेज आते हैं। इन कॉलेजों से प्रतिस्पर्धा के बाद जीवाजी यूनिवर्सिटी की क्रिकेट टीम में हर समय सबसे ज्यादा खिलाड़ी रहती हैं। इस बार जेयू की महिला क्रिकेट टीम में सात छात्राएं वीआरजी की हैं।

#### ग्वालियर • डीबी खटार

वर्ष 2011-12 से वीआरजी की छात्राएं क्रिकेट में नाम कर रही है। 2011-12 में ऑल इंडिया क्रिकेट यूनिवर्सिटी ( महिला) में जेयू की टीम में आठ प्लेयर वीआरजी की थीं। इसके बाद वीआरजी की छात्राओं में क्रिकेट को लेकर छात्राओं में जुनून बढ़ गया है। इसी के बाद अपर्णा, ऋतिका, अजंलि, निधि ने क्रिकेट में नाम किया है। वीआरजी की पल्लवी वर्तमान में रेलवे की