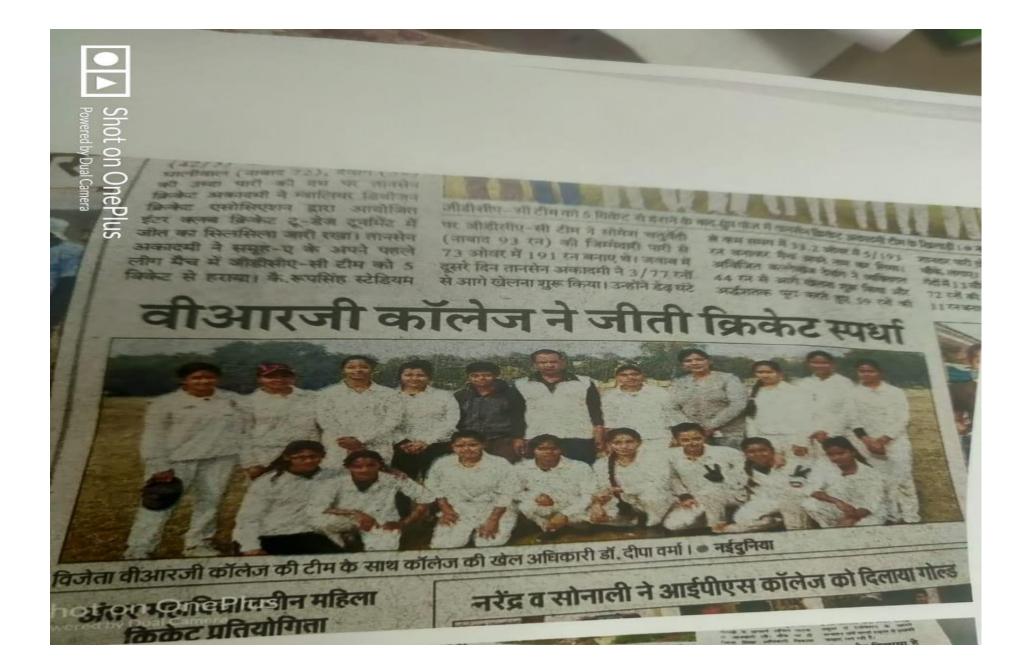

### **Cricket Stars of VRG College**

# बेहतरीन क्रिकेटर हैं कॉलेज की छात्राएं

🐖 वीआरजी कॉलेज की सात छात्राएं अभी जेयू की महिला क्रिकेट टीम में खेल रही है और मप्र की महिला रणजी क्रिकेट टीम में अपर्णा खेल रही है। ऋतिका

का सेलेक्शन भी रणजी टीम में हो गया है। हमारे कॉलेज की छात्राएं बेहतरीन खिलाड़ी हैं। दीपा वर्मा, स्पोर्ट्स टीचर, वीआरजी कॉलेज

ओर से खेल रही है वहीं निधि पटसारिया सीनियर मंप्र सेलेक्शन कमेटी की मेंबर है और अंजलि शर्मा ने अंपायर के रूप में अपनी पहचान बनाई है। वीआरजी कॉलेज की स्पोर्ट्स टीचर दीपा वर्मा के अनुसार जेयू के तहत अंचल के 200 से अधिक कॉलेज आते हैं। इन कॉलेजों से प्रतिस्पर्धा के बाद जीवाजी यूनिवर्सिटी की क्रिकेट टीम में हर समय सबसे ज्यादा खिलाड़ी रहती हैं। इस बार जेयू की महिला क्रिकेट टीम में सात छात्राएं वीआरजी की हैं।

#### ग्वालियर • डीबी खटार

वर्ष 2011-12 से वीआरजी की छात्राएं क्रिकेट में नाम कर रही है। 2011-12 में ऑल इंडिया क्रिकेट यूनिवर्सिटी ( महिला) में जेयू की टीम में आठ प्लेयर वीआरजी की थीं। इसके बाद वीआरजी की छात्राओं में क्रिकेट को लेकर छात्राओं में जुनून बढ़ गया है। इसी के बाद अपर्णा, ऋतिका, अजंलि, निधि ने क्रिकेट में नाम किया है। वीआरजी की पल्लवी वर्तमान में रेलवे की