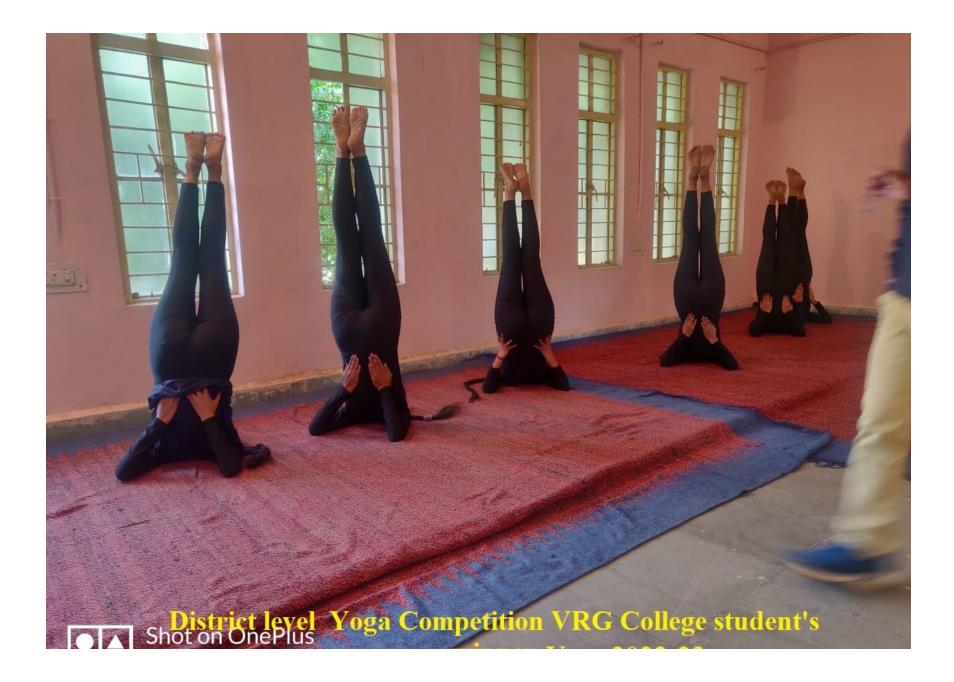

थिरथविधारण्ड के शारीरिक शिक्षा विभाग के विभागाध्यक्ष डॉ.केशव सिंह गुर्जर थे। अध्यक्षता प्राचार्य डॉ.सुशीला माहौर ने की। अतिथियों ने अंतर विश्वविद्यालयीन स्पर्धाओं में भाग लेने वाली 40 खिलाड़ियों को ट्रॉफी एवं ट्रैक सुट प्रदान किए गए।

इसके अलावा 135 खिलाड़ियों को भी पुरस्कृत किया गया। उल्लेखनीय हे निधि पवैया ने एथलेटिक्स में लखनऊ एवं रांची में राष्ट्रीय स्पर्धाओं

रतन में भाग लिया था। साथ ही ऑल इंडिया इंटर यूनिवर्सिटी में 12वीं रैंक हासिल नई की थी। जिसके आधार पर उनका क्यन भद खेलो इंडिया यूनिवर्सिटी में किया गया एउ है। यह स्पर्धा मार्च में भुवनेश्वर में होगी। लि कार्यक्रम का संचालन खेल अधिकारी क दीपा वर्मा एवं आभार प्रदर्शन डॉ.वीना देत गुप्ता ने किया। इस मौके पर डॉ.केके नह श्रीवास्तव, डॉ.अनिल शर्मा, डॉ.राजेश सक्सैना, डॉ.राकेश श्रीवास्तव आदि उपस्थित थे।

214

को



# Photos of Shooting







# State level Athletics championship ku. Nidhi pawiya



## **Badminton Trial Practice**



The mass २०२०-२। ( कोरोना जात )

245 2020-21 H Atalat & 21201-अहि औ कीड़ा- अर्वविधियां वर्ष-पर्य-0-2112101 - 27 21125 01205 2 31072412-नहीं भी मंदी किंग्य 02 अदिविद्यि-रे रिगरे आपने आर प्रत्न रेगर (1) 12 2402 2021 Star 31 AT on line Britanzain- Barrairir 1 3. torrar valent of des enables - सीम्प्यलियां के देई इंडियन युग्निवर्तिरी And agin- zuera- Hi Fust Part Denpa Ven Sports officer Smt.Deepa Verma Sports Officer V.R.G. Govt. Gins P.G. Collego Morar, Gwahor PRINCIPAL Vijaya Raje Govt Girls PG College nava Raje Govt. Girls P. G. Colley Morar-Gwl Morar, Gwalior







महाविद्यालय में सत्र 2019-20 में कोरोना काल (सत्र 20-21) के पश्चात सत्र 2021-22 में वर्ष पर्यंत खेल गतिविधियाँ म.प्र. शासन उ.शि.विभा