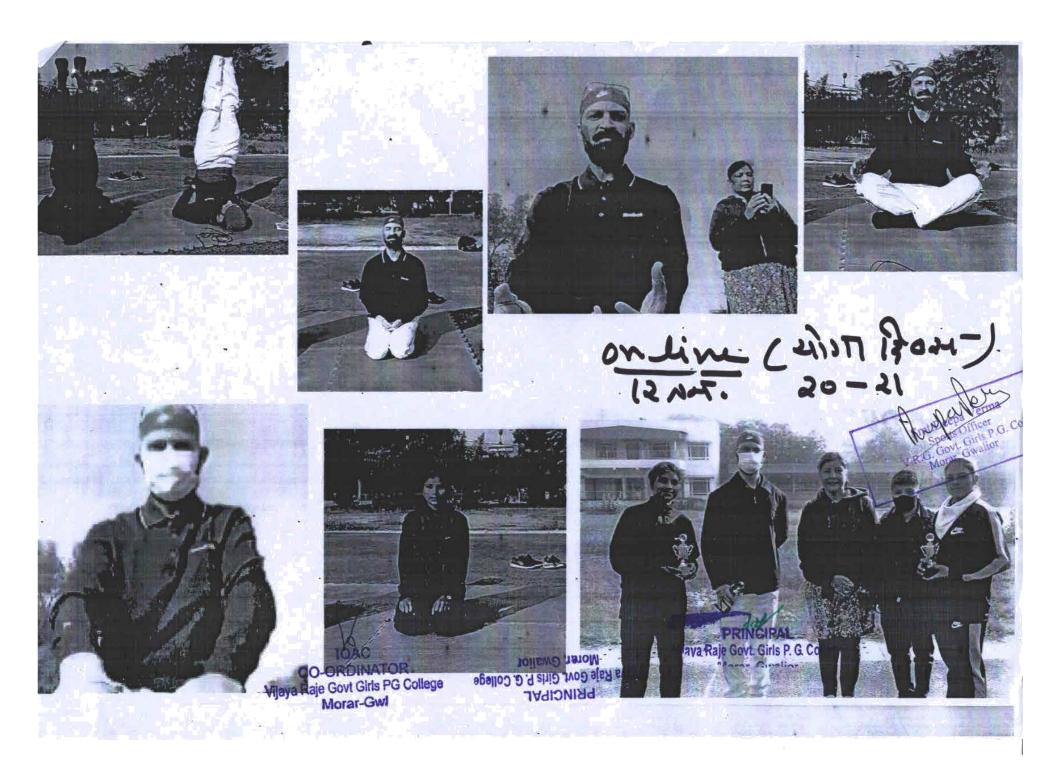

के पर डॉ.केके नह श्रीवास्तव, डॉ.अनिल शर्मा, डॉ.राजेश सक्सैना, डॉ.राकेश श्रीवास्तव आदि उपस्थित थे।

214

को



# Photos of Shooting







# State level Athletics championship ku. Nidhi pawiya



## **Badminton Trial Practice**



The mass २०२०-२। ( कोरोना जात )

245 2020-21 H Atalat & 21201-अहि औ कीड़ा- अर्वविधियां वर्ष-पर्य-0-2112101 - 27 21125 01205 2 31072412-नहीं भी मंदी किंग्य 02 अदिविद्यि-रे रिगरे आपने आर प्रत्न रेगर (1) 12 2402 2021 Star 31 AT on line Britanzain- Barrairir 1 3. torrar valent of des enables - सीम्प्यलियां के देई इंडियन युग्निवर्तिरी And agin- zuera- Hi Fust Part Denpa Ven Sports officer Smt.Deepa Verma Sports Officer V.R.G. Govt. Gins P.G. Collego Morar, Gwahor PRINCIPAL Vijaya Raje Govt Girls PG College nava Raje Govt. Girls P. G. Colley Morar-Gwl Morar, Gwalior







महाविद्यालय में सत्र 2019-20 में कोरोना काल (सत्र 20-21) के पश्चात सत्र 2021-22 में वर्ष पर्यंत खेल गतिविधियाँ म.प्र. शासन उ.शि.विभाग के खेल कैलेण्डर व जीवाजी वि.वि. द्वारा आयोजित गतिविधियों द्वारा महाविद्यालय में खेल गतिविधियाँ आयोजित की जाती हैं |

कोरोना काल होते हुए भी इस वर्ष अधिकतम खेल प्रतियोगिताओं में महाविद्यालय की टीमों में अंतरमहाविद्यालयीन जिला स्तर, संभाग स्तर व राज्य स्तर साथ ही विश्व विद्यालयीन स्तर में प्रतिनिधित्व कर महाविद्यालय का गौरव बढाया ।

महाविद्यालय की टीमों के नाम, जिन्होंने इस वर्ष 2021-22 में अंतरमहाविद्यालयीन प्रतियोगिता में भाग लिया, निम्न लिस्ट है |

- 1. बेडमिन्टन उपविजेता 6. क्रिकेट - विजेता योगा 7. एथलेटिक्स - II
- 3. कबड्डी विजेता

あっていた 古人の時代がた まって

- 8. शतरंज 9. **करा**टे
- 4. फुटबाल विजेता
- 5. खो-खो उपविजेता
- 10. बास्केटबाल

Vilava Raje Govt Girl