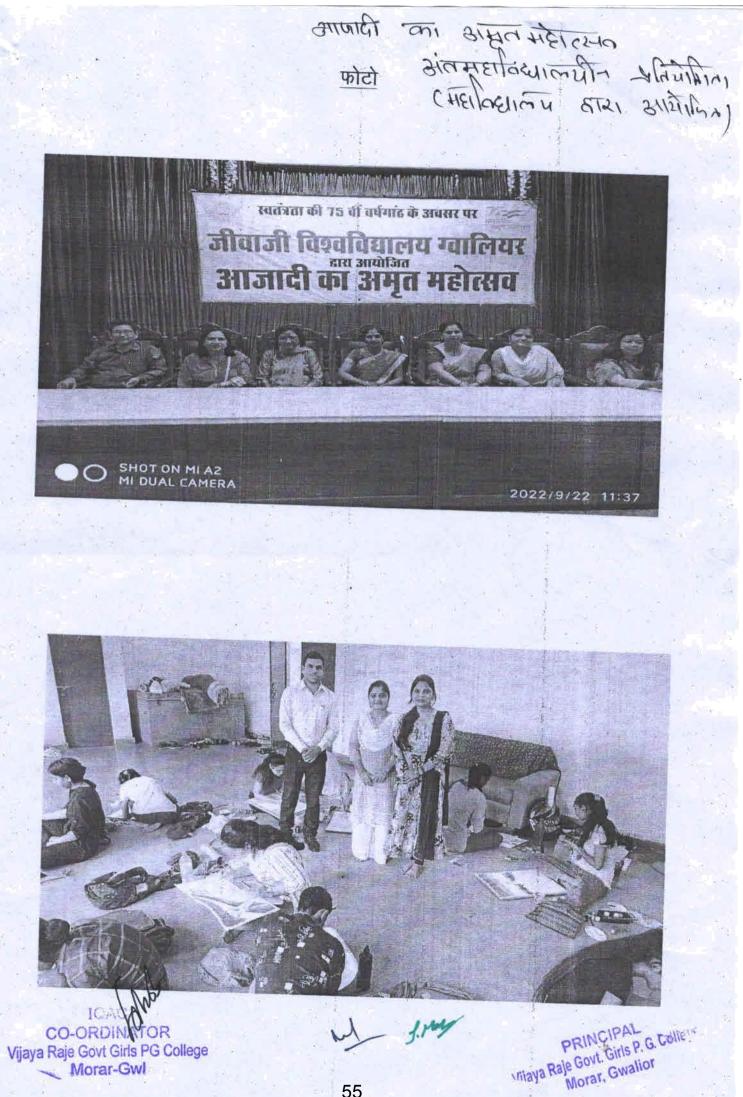

----------------------------|-------------------------------------------------------------------------------|
| जिला स्तर<br>(प्रतिभागी अपनी संस्था से ही<br>सहभागिता करेगा)  | 11/09/2021<br>समय – अपरान्ह 01:00 से 01:45 | 'आत्मनिर्भर मध्यप्रदेश' में<br>हिंदी की भूमिका<br>आत्मनिर्भर भारत और<br>हिंदी |
| संभाग स्तर<br>(प्रतिभागी अपनी संस्था से ही<br>सहभागिता करेगा) | 25/09/2021<br>समय – अपरान्ह 01:00 से 01:45 | स्वाधीनता आन्दोलन<br>और हिंदी                                                 |
| राज्य स्तर<br>(प्रतिभागी अपनी संस्था से ही<br>सहभागिता करेगा) | 30/09/2021<br>समय – अपरान्ह 01:00 से 01:45 | हिंदी : रोजगार की<br>संभावनाएं                                                |

CO-ORDINATOR Vijaya Raje Govt Girls PG College Morar-Gwl

डॉ. सुशीला माहौर प्राचार्य

PRINCIPAL Morar, Gwalior











# युवा उत्सव के दूसरे दिन छात्राओं ने दिखाया चित्रकारी का हुनर

ग्वालियर विजयाराजे शासकीय कन्या स्नातकोत्तर महाविद्यालय, मुगर में चल रहे युवा उत्सव 2022-23 के दूसरे दिन महाविद्यालय स्तर पर पोस्टर मेकिंग,कार्टुनिंग, चाद- विवाद, बजूत्व कला, स्किट आदि प्रतियोगिताओं का आयोजन किया गया। जिसमें छालओं द्वारा बढ़-चढ़ कर भाग लिया गया।

वाद- विवाद प्रतियोगिता में + औ. टी. टी. फोटफार्म सेवा प्रदाताओं को सूचना प्रसारण मंतालय के दायरे में लाना ठचित है। + विषय पर छालाओं द्वारा पश्च एवं विपश्च में अपने-अपने मत छताओ द्वारी पंच एवं विषय में जनगण्डान गंध रखे गए। प्रतियोगिता में प्रतिभागी ने कहा कि औ. टी.टी. प्लेटफार्म के माध्यम से जो परोसा जा रहा है वह युवाओं को भटका रहा है। न केवल वयस्क बल्कि अवयरक भी इन प्लेटफामें के माध्यम से प्रभावित होकर नकारात्मक दिशा में जा रहे हैं

जिससे समाज में अपराध बढ़ रहा