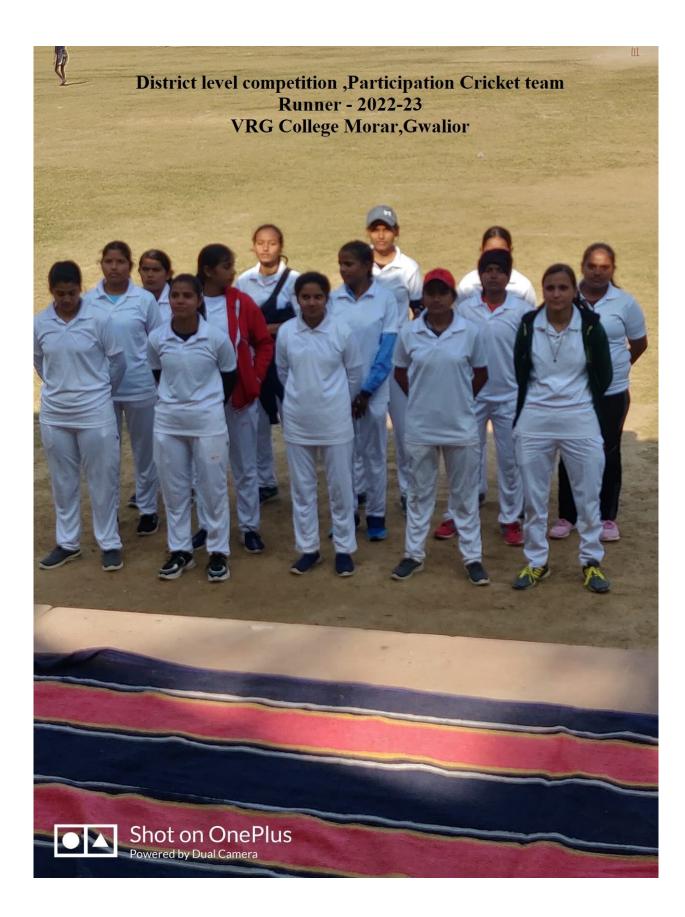

### 7) क्रिकेट (विजेता)

- 1. कु. टिंक्कल शर्मा (कैप्टिन) B.A. V
- 2. कु. अंकिता शर्मा (बॉलर) B.A. V
- 3. कु. गीता दास (बॉलर) B.Sc. V
- 4. कु. जसप्रीत भुहलन (बेट्समेन) B.Sc. II
- 5. कु. राधा प्रजापति (विकेट कीपर) B.Com. V
- 6. कु. नेहा निमेश (बेटंसमेन) B.A. II
- 7. कु. सोनिया पाठक (फील्डर) B.Sc. ॥
- ८. कु. पुष्पा बघेल (फील्डर) B.A. II
- 9. कु. राची शर्मा (फील्डर) B.Com. II
- 10.क. नंदनी रजक (फील्डर) B.A. II
- 11.कु. रचना शर्मा B.Com II
- 12.कु. निवेदिर्ता राष्ट्रा B.Com. I

CO-ORDINATOR Vijaya Raje Govt Girls PG College Morar-Gwl

Smt.Deepa Verma Vijaya Raje Govt. Girls P.G. Con-ViR.G. Govt. Girls P.G. Collège, Morar, Gwalior

Morar, Gwalidr

Sports Officer

13.कु. नीतू मोर्य - B.Sc.॥ 14.कु. भावना सेन - B.Com. II 15.कु. शिवानी सेन - B.Com I 16.कु. आरती बाथम - B.A. II 8) बॉक्सिंग (विजेता) 1. कु. आरती यादव - B.A. V 2. कु. शिवानी राणा - B.A. V 3. क्. आरती राणा - B.Com. I 9) हॉकी 1. कु. गरिमा तिवारी - B.A. 5th Sem 10) टेबिल-टेनिस 1. कु. हर्षिता खरे - B.Sc. II 11) शतरंज 1. कु. सरिता मीणा - B.A. V 2. कु नेहा विमेष - B.A. II 3. कु. शुमा शर्मा - B.Com. I 4. कु. प्रज्ञा शर्मा - B.Com V 12) बेडमिन्टन 1. कु. रानू भदौरिया - B.A. II 2. क्. अन्मा तोमर - B.Com. III 3. कु. अर्चना सिंह - B.Com. II 4. कु. प्रज्ञा शर्मा - B.Com. III 13) <u>खो-खो</u> 1. कु. राखी तोमर - B.Com. V 2. कु. रेनू राजपूत - B.Com. II 3. क्. कामिनी राजावत - B.Com. II 4. क् रानू - B.A. II IO/